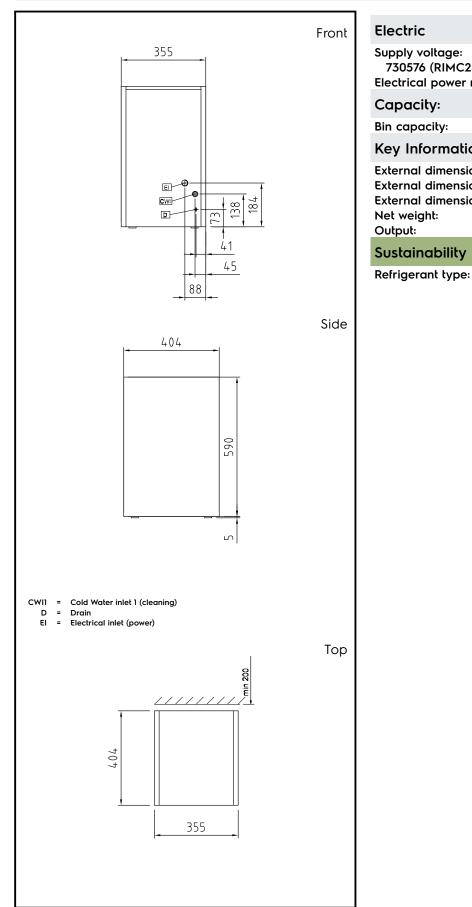

# lce Cuber 21kg/24h with 4kg bin - Air cooled, Self Contained

| Electric                                                                                                             |                                                  |
|----------------------------------------------------------------------------------------------------------------------|--------------------------------------------------|
| Supply voltage:<br>730576 (RIMC24SA6)<br>Electrical power max.:                                                      | 230 V/1N ph/60 Hz<br>0.32 kW                     |
| Capacity:                                                                                                            |                                                  |
| Bin capacity:                                                                                                        | 4 kg                                             |
| Key Information:                                                                                                     |                                                  |
| External dimensions, Width:<br>External dimensions, Depth:<br>External dimensions, Height:<br>Net weight:<br>Output: | 355 mm<br>404 mm<br>595 mm<br>28 kg<br>21 kg/day |
| Sustainability                                                                                                       |                                                  |