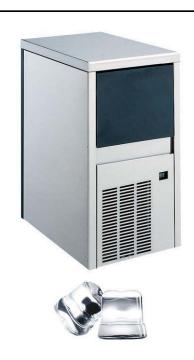

# Ice Cuber 21kg/24h with 4kg bin - Air cooled, Self Contained

| ITEM #  |  |
|---------|--|
| MODEL # |  |
| NAME #  |  |
| SIS #   |  |
| AIA#    |  |
| AIA "   |  |

730576 (RIMC24SA6)

Ice Maker, cube, 21kg/24h, self-contained, 4kg ice collection bin included, aircooled

#### Item No.

AISI 304 stainless steel exterior. Food grade ABS interior. Stainless steel spray arms removable without the use of tools. Fully automatic in operation. Effficient air cooling system. Suitable for gravity drain only. Flexible water supply and drain hoses. A spray system produces solid, crystal clear ice cubes.

## **Main Features**

- Compact dimensions of the ice cubers make them highly suitable for any location, particularly those where space is at a premium.
- The ice-making method (spray layering) guarantees crystalline, compact, hygienically pure ice cubes that are resistant to melting.
- Model available in air-cooled version.
- Ice cube cone shape with the trunk sides slightly squashed.
- Bin integrated as standard.
- Compliant to CE requirements for safety.
- Fully automatic in operation.
- Operates over a wide range of temperatures.
- Suitable for gravity drain only.
- Rated output is at an ambient air temperature of 21°C and water supply temperature of 15°C.

### Construction

- Reliability guaranteed by the quality of the construction materials used (plastic flap on the front, top and sides in 304 AISI stainless steel) and the sophisticated product and process technology involved.
- The sprayers are easy to take away, permit a simple flowing and prevent limestone formation.
- 5mm feet.
- Internal ice cubes container in ABS.
- Easy access to the main components for maintenance.
- Plug as standard (schuko type).
- AISI 304 stainless steel exterior.
- Stainless steel spray arms removable without the use of tools.
- Environmentally friendly: R452a as refrigerant gas.